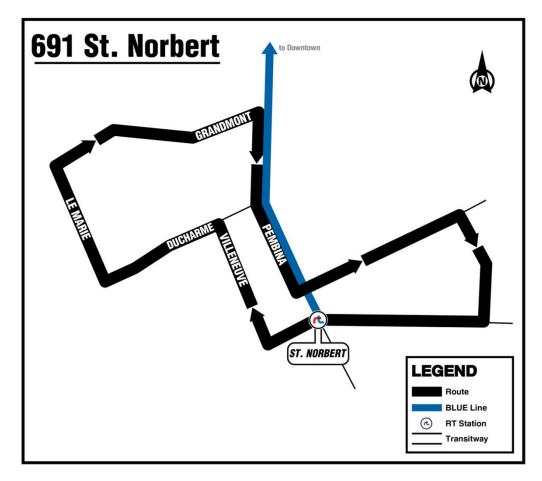

## Proposed service span:

|          | First<br>Bus: | Last<br>Bus:  |
|----------|---------------|---------------|
| Weekday  | 6:00<br>a.m.  | 2:00<br>a.m.  |
| Saturday | 6:00<br>a.m.  | 2:00<br>a.m.  |
| Sunday   | 7:00<br>a.m.  | 12:00<br>a.m. |

## **Proposed frequency:**

|         | Peak   | Midday | Evening | Late<br>Night |
|---------|--------|--------|---------|---------------|
| Weekday | 20 min | 40 min | 40 min  | 40 min        |

|          | Morning | After-<br>noon | Evening | Late<br>Night |
|----------|---------|----------------|---------|---------------|
| Saturday | 40 min  | 40 min         | 40 min  | 40 min        |
| Sunday   | 40 min  | 40 min         | 40 min  | 40 min        |

<sup>\*</sup> For discussion purposes only. Routes and frequencies are not final an